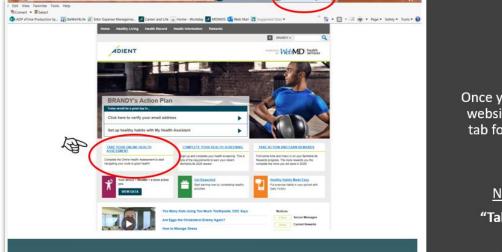

## You are officially on the BW4L website!

Once you clicked the link to the website, it will open a second tab for you at the top of your page.

> <u>Now you can click on:</u> "Take your Online Health Assessment"