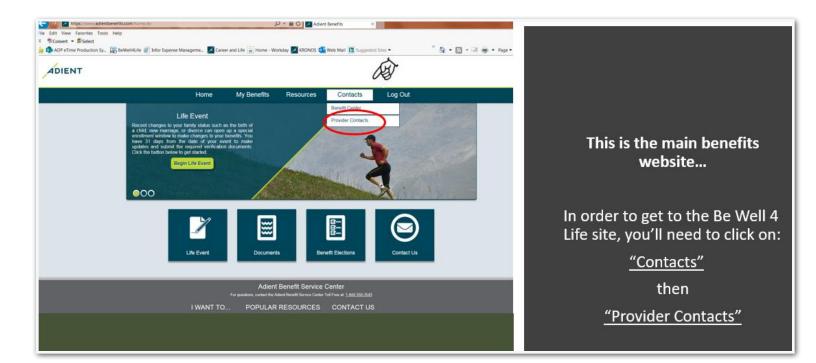

## Welcome To Your Be Well 4 Life Program!

Below you will find instructions on how to register for the program to earn credits towards your health benefits. Questions? Ask any Human Resources teammate!