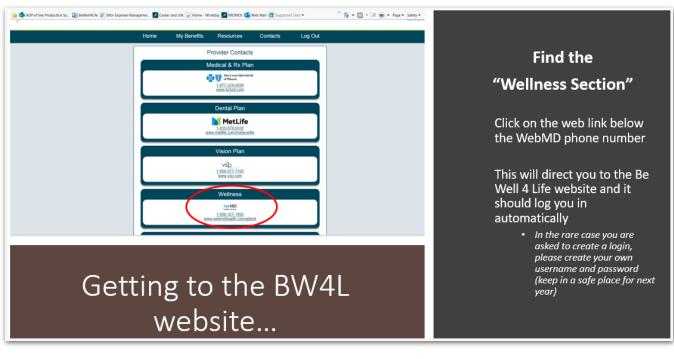

## Welcome To Your Be Well 4 Life Program!

Below you will find instructions on how to register for the program to earn credits towards your health benefits. Questions? Ask any Human Resources teammate!